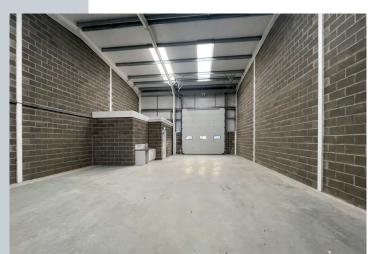

## **DESCRIPTION**

Marrtree Business Park Thirsk is a new build scheme comprising 26 business units, built to a high specification and totalling 70,000 sq ft. Only two units remain available to let and may be taken individually or combined.

The development is secure and gated with a shared yard area, benefiting from an excellent turning circle and the units are offered in a standard shell condition with all mains services connected. The available units include a mezzanine floor, which can be utilised as additional storage or dedicated office space.

#### **SPECIFICATION**

Office/reception

10% roof lights

Excellent yard and turning circle

Power supply of 20 – 30 kVA

6m clear height to underside haunch

Floor loading 35 kN/m<sup>2</sup>

Electrically operated sectional overhead door 4m x 4.5m