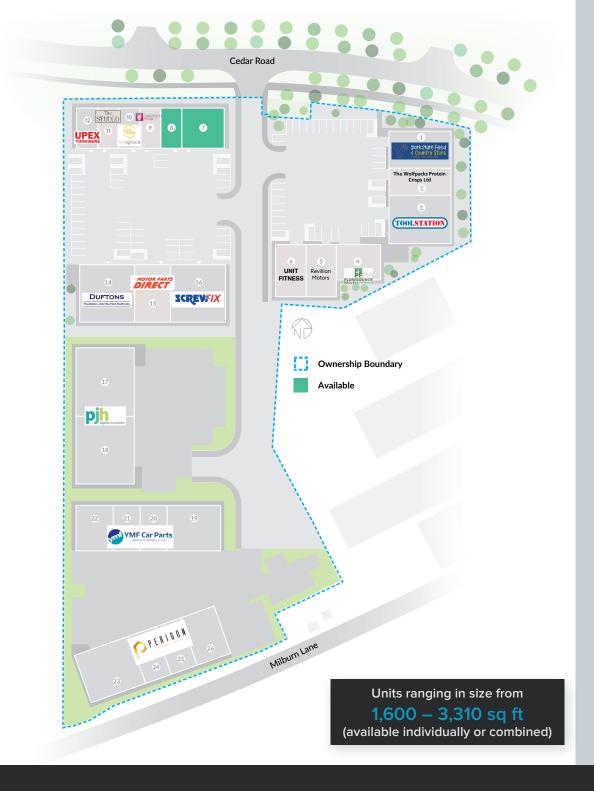

## **DESCRIPTION**

Marrtree Business Park Thirsk is a new build scheme comprising 26 business units, built to a high specification and totalling 70,000 sq ft. Only two units remain available to let and may be taken individually or combined.

The development is secure and gated with a shared yard area, benefiting from an excellent turning circle and the units are offered in a standard shell condition with all mains services connected. The available units include a mezzanine floor, which can be utilised as additional storage or dedicated office space.

# **ACCOMMODATION**

| The below are approximate Gross Internal Areas: |                                  |
|-------------------------------------------------|----------------------------------|
| Unit 1                                          | Yorkshire Feed & Country Store   |
| Unit 2                                          | The Wolfpacks Protein Crisps Ltd |
| Unit 3                                          | Toolstation                      |
|                                                 |                                  |
| Unit 4                                          | Flowsource Process Fittings      |
| Unit 5                                          | Revillion Motors                 |
| Unit 6                                          | UNIT Fitness                     |
|                                                 |                                  |
| Unit 7                                          | TO LET                           |
| Unit 8                                          | TO LET                           |
| Unit 9                                          | Independent Food Co              |
| Unit 10                                         | We Space Ltd                     |
| Unit 11                                         | The Stud11o                      |
| Unit 12                                         | Upex Yorkshire                   |
|                                                 |                                  |
| Unit 14                                         | Duftons Plumbing & Heating       |
| Unit 15                                         | Motor Parts Direct Ltd           |
| Unit 16                                         | Screwfix                         |
|                                                 |                                  |
| Unit 17                                         | PJH                              |
| Unit 18                                         | PJH                              |
|                                                 |                                  |
| Unit 19                                         | York Motor Factors Limited       |
| Unit 20                                         | York Motor Factors Limited       |
| Unit 21                                         | York Motor Factors Limited       |
| Unit 22                                         | York Motor Factors Limited       |
| Unit 23                                         | Davigan Haldings Limited         |
|                                                 | Perigon Holdings Limited         |
| Unit 24                                         | Perigon Holdings Limited         |
| Unit 25                                         | Perigon Holdings Limited         |
| Unit 26                                         | Perigon Holdings Limited         |

### **TERMS**

The units are available individually or combined upon Full Repairing and Insuring leases for a term of years to be agreed.