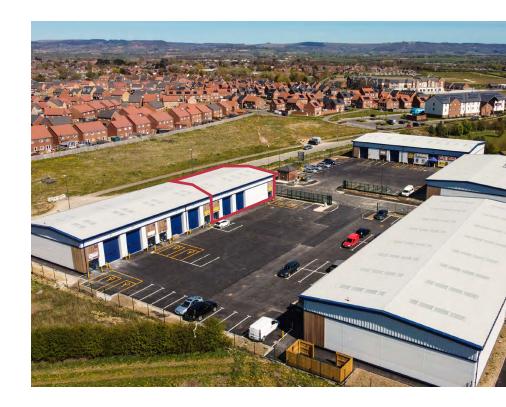

## **DESCRIPTION**

Marrtree Business Park Thirsk is a new build scheme comprising 26 business units, built to a high specification and totalling 70,000 sq ft. Only two units remain available to let and may be taken individually or combined.

The development is secure and gated with a shared yard area, benefiting from an excellent turning circle and the units are offered in a standard shell condition with all mains services connected. The available units include a mezzanine floor, which can be utilised as additional storage or dedicated office space.

Located with immediate access to the A168 carriageway via the Topcliffe Road Interchange, the business park is well connected.

Existing occupiers include:

**TOOLSTATION** 