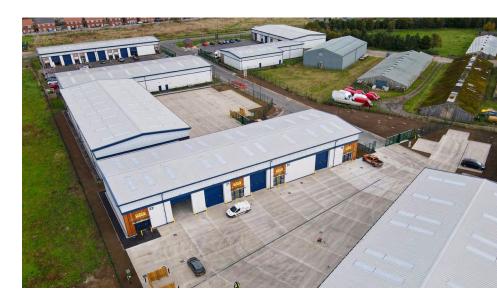

## **DESCRIPTION**

Marrtree Business Park Thirsk is a new build scheme comprising 26 business units, built to a high specification and totalling 70,000 sq ft. Only two units remain available to let and may be taken individually or combined.

The development is secure and gated with a shared yard area, benefiting from an excellent turning circle and the units are offered in a standard shell condition with all mains services connected. The available units include a mezzanine floor, which can be utilised as additional storage or dedicated office space.

Located with immediate access to the A168 carriageway via the Topcliffe Road Interchange, the business park is well connected.

Existing occupiers include:

**TOOLSTATION** 