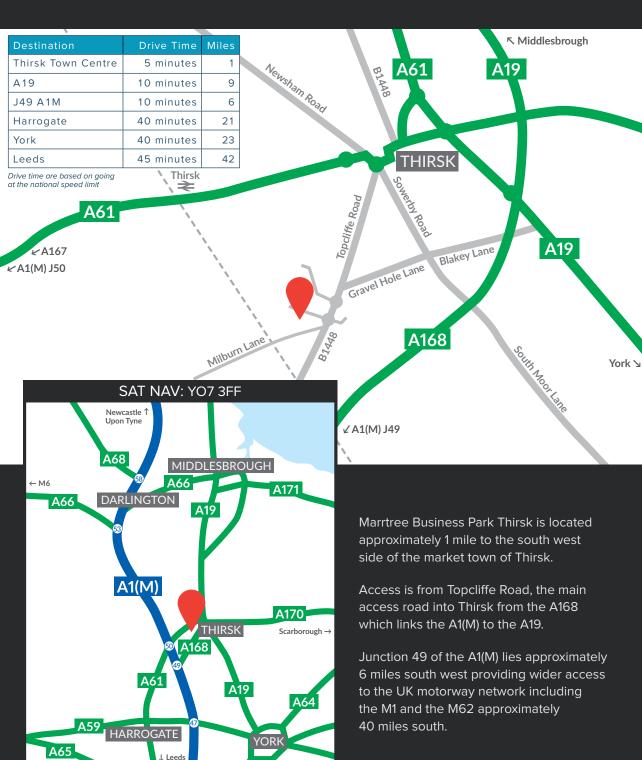

Located with immediate access to the A168 carriageway via the Topcliffe Road Interchange, the business park is well connected.

Existing occupiers include:

**TOOLSTATION** 