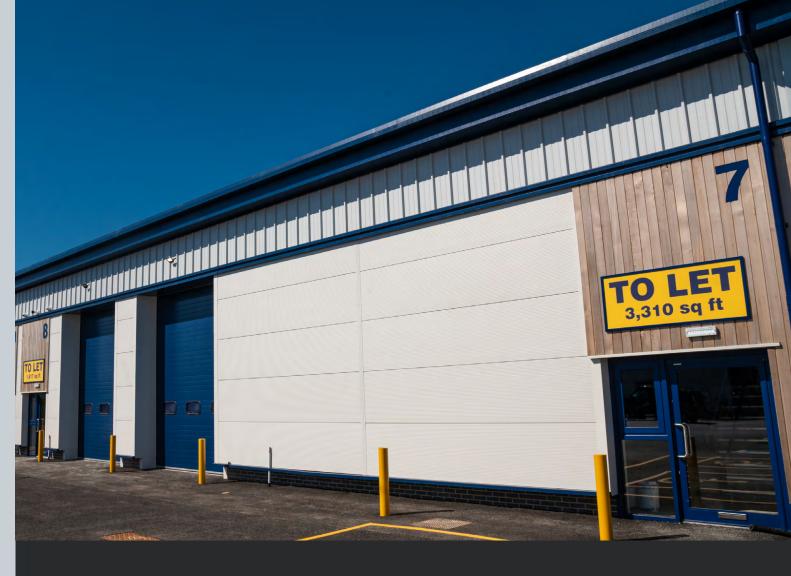

**BUSINESS PARK** 

THIRSK SAT NAV: YO7 3FF

To Let Units 7 & 8

NEW BUILD INDUSTRIAL/WAREHOUSE/ TRADE COUNTER UNITS

1,600 - 3,310 sq ft (150 - 307.50 sq m)

## **DESCRIPTION**

Marrtree Business Park Thirsk is a new build scheme comprising 26 business units, built to a high specification and totalling 70,000 sq ft. Only two units remain available to let and may be taken individually or combined.

The development is secure and gated with a shared yard area, benefiting from an excellent turning circle and the units are offered in a standard shell condition with all mains services connected. The available units include a mezzanine floor, which can be utilised as additional storage or dedicated office space.

#### **SPECIFICATION**

Office/reception

10% roof lights

Excellent yard and turning circle

Power supply of 20 – 30 kVA

6m clear height to underside haunch

Floor loading 35 kN/m<sup>2</sup>

Electrically operated sectional overhead door 4m x 4.5m