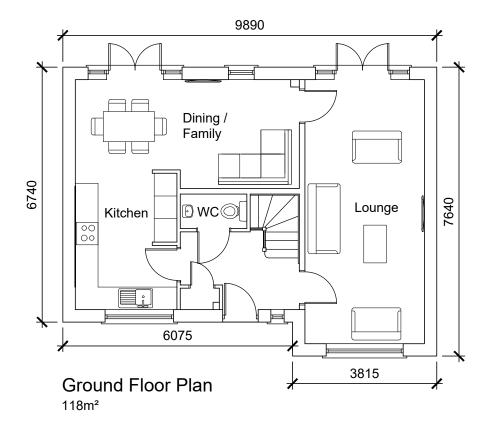

Front Elevation



Side Elevation



First Floor Plan



## Side Elevation

Rev A : 2020.02.12 : MJH : Dimensions added. Bay omitted from plot 1 following revised site layout.

## Issue Purpose: PLANNING APPLICATION

| P+HS Architects                                        |
|--------------------------------------------------------|
| 84 Albion Street<br>Leeds<br>West Yorkshire<br>LS1 6AG |
| 0113 2454332                                           |
| www.pandhs.co.u                                        |

Client Project Title

Drawing Number

2752-

"For the purposes of Planning Consent the following applies to any copy of this drawing made by the Local Authority:

This copy has been made by and with the authority of the person required to make the plan and drawing open to public inspection pursuant to S