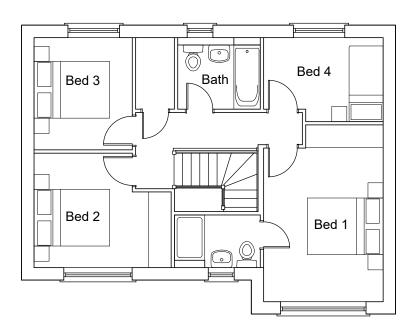

Front Elevation



Side Elevation



First Floor Plan



## Side Elevation

Rev A : 2020.02.12 : MJH : Dimensions added. Bay omitted from plot 1 following revised site layout.

## Issue Purpose: PLANNING APPLICATION

| P+HS Architects                                        |
|--------------------------------------------------------|
| 84 Albion Street<br>Leeds<br>West Yorkshire<br>LS1 6AG |
| 0113 2454332                                           |
| www.pandhs.co.u                                        |

Client Project Title

Drawing Number

2752-

"For the purposes of Planning Consent the following applies to any copy of this drawing made by the Local Authority:

This copy has been made by and with the authority of the person required to make the plan and drawing open to public inspection pursuant to Section 47 of the C