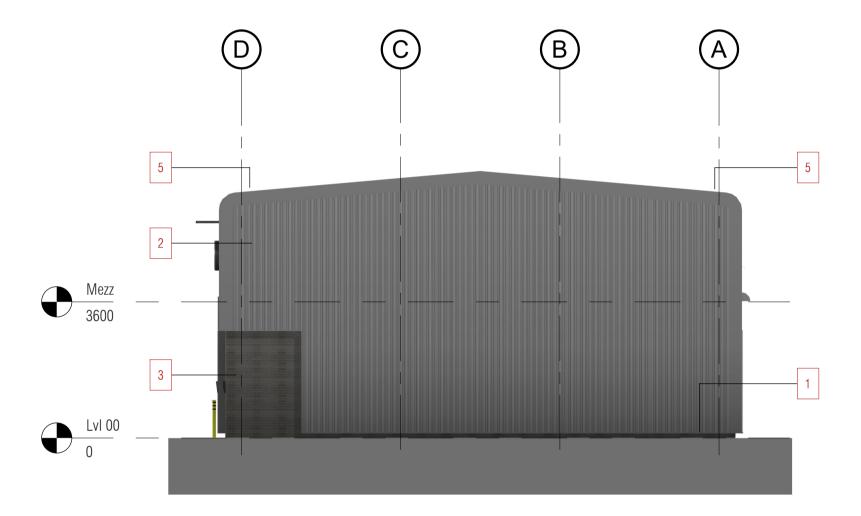

| Materials Legend |                                                                                                                                                             |  |  |  |
|------------------|-------------------------------------------------------------------------------------------------------------------------------------------------------------|--|--|--|
| Number           | Number Material / Element                                                                                                                                   |  |  |  |
|                  |                                                                                                                                                             |  |  |  |
| 1                | Ibstock 'Himley Ebony' black facing brickwork with grey mortar upto 150mm above ground level.<br>Weather pointed.                                           |  |  |  |
| 2                | Vertically laid profiled cladding (built up system) (Pure Grey - RAL 000 55 00) with matching vertical joints, corner pressings and window / door flashings |  |  |  |
| 3                | Ibstock 'Himley Ebony' black facing brickwork with grey mortar upto 3000mm above ground level.<br>Weather pointed                                           |  |  |  |
| 4                | Profiled roofing (built up system) (Pure Grey - RAL 000 55 00) with matching verge pressings and ridge                                                      |  |  |  |
| 5                | Galvanised steel with bonded membrane hidden gutter                                                                                                         |  |  |  |
| 6                | Site assembled polycarbonate rooflights                                                                                                                     |  |  |  |
| 7                | Proprietary sectional doors (Pure Grey - RAL 000 55 00) with matching flashings                                                                             |  |  |  |
| 8                | Aluminium entrance doors (double) (Ardenne - RAL 7022 within brickwork & pure grey - RAL 000 55 00 within cladding)                                         |  |  |  |
| 9                | Aluminium windows (Pure Grey - RAL 000 55 00) with matching flashings and ceramic spandrel panels as indicated                                              |  |  |  |
| 10               | Insulated metal fire escape doors (Pure Grey - RAL 000 55 00) with matching flashings                                                                       |  |  |  |
| 11               | Unit signage to sub-contractor design                                                                                                                       |  |  |  |
| 12               | Recessed panel within cladding for signage to sub-contractor design                                                                                         |  |  |  |

East Elevation - General Arrangement 1:100

South Elevation - General Arrangement 1:100

West Elevation - General Arrangement 1:100