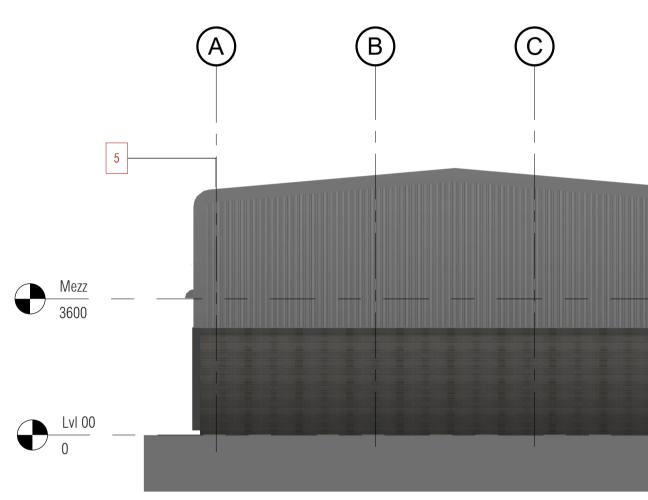

| Materials Legend |                                                                                                                                                             |  |  |  |
|------------------|-------------------------------------------------------------------------------------------------------------------------------------------------------------|--|--|--|
| Number           | Number Material / Element                                                                                                                                   |  |  |  |
|                  |                                                                                                                                                             |  |  |  |
| 1                | Ibstock 'Himley Ebony' black facing brickwork with grey mortar upto 150mm above ground level.<br>Weather pointed.                                           |  |  |  |
| 2                | Vertically laid profiled cladding (built up system) (Pure Grey - RAL 000 55 00) with matching vertical joints, corner pressings and window / door flashings |  |  |  |
| 3                | Ibstock 'Himley Ebony' black facing brickwork with grey mortar upto 3000mm above ground level.<br>Weather pointed                                           |  |  |  |
| 4                | Profiled roofing (built up system) (Pure Grey - RAL 000 55 00) with matching verge pressings and ridge                                                      |  |  |  |
| 5                | Galvanised steel with bonded membrane hidden gutter                                                                                                         |  |  |  |
| 6                | Site assembled polycarbonate rooflights                                                                                                                     |  |  |  |
| 7                | Proprietary sectional doors (Pure Grey - RAL 000 55 00) with matching flashings                                                                             |  |  |  |
| 8                | Aluminium entrance doors (double) (Ardenne - RAL 7022 within brickwork & pure grey - RAL 000 55 00 within cladding)                                         |  |  |  |
| 9                | Aluminium windows (Pure Grey - RAL 000 55 00) with matching flashings and ceramic spandrel panels as indicated                                              |  |  |  |
| 10               | Insulated metal fire escape doors (Pure Grey - RAL 000 55 00) with matching flashings                                                                       |  |  |  |
| 11               | Unit signage to sub-contractor design                                                                                                                       |  |  |  |
| 12               | Recessed panel within cladding for signage to sub-contractor design                                                                                         |  |  |  |

East Elevation - General Arrangement 1:100

South Elevation - General Arrangement 1:100

West Elevation - General Arrangement 1:100