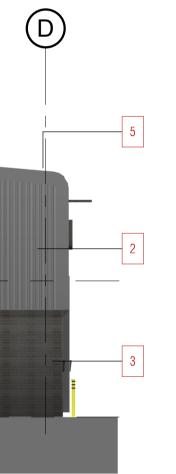

| Materials Legend |                                                                                                                                                             |  |  |  |
|------------------|-------------------------------------------------------------------------------------------------------------------------------------------------------------|--|--|--|
| Number           | Number Material / Element                                                                                                                                   |  |  |  |
|                  |                                                                                                                                                             |  |  |  |
| 1                | Ibstock 'Himley Ebony' black facing brickwork with grey mortar upto 150mm above ground level.<br>Weather pointed.                                           |  |  |  |
| 2                | Vertically laid profiled cladding (built up system) (Pure Grey - RAL 000 55 00) with matching vertical joints, corner pressings and window / door flashings |  |  |  |
| 3                | Ibstock 'Himley Ebony' black facing brickwork with grey mortar upto 3000mm above ground level.<br>Weather pointed                                           |  |  |  |
| 4                | Profiled roofing (built up system) (Pure Grey - RAL 000 55 00) with matching verge pressings and ridge                                                      |  |  |  |
| 5                | Galvanised steel with bonded membrane hidden gutter                                                                                                         |  |  |  |
| 6                | Site assembled polycarbonate rooflights                                                                                                                     |  |  |  |
| 7                | Proprietary sectional doors (Pure Grey - RAL 000 55 00) with matching flashings                                                                             |  |  |  |
| 8                | Aluminium entrance doors (double) (Ardenne - RAL 7022 within brickwork & pure grey - RAL 000 55 00 within cladding)                                         |  |  |  |
| 9                | Aluminium windows (Pure Grey - RAL 000 55 00) with matching flashings and ceramic spandrel panels as indicated                                              |  |  |  |
| 10               | Insulated metal fire escape doors (Pure Grey - RAL 000 55 00) with matching flashings                                                                       |  |  |  |
| 11               | Unit signage to sub-contractor design                                                                                                                       |  |  |  |
| 12               | Recessed panel within cladding for signage to sub-contractor design                                                                                         |  |  |  |

East Elevation - General Arrangement 1:100

South Elevation - General Arrangement 1:100

West Elevation - General Arrangement 1:100