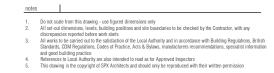

| Materials Legend |                                                                                                                                                             |  |  |  |
|------------------|-------------------------------------------------------------------------------------------------------------------------------------------------------------|--|--|--|
| Number           | Number Material / Element                                                                                                                                   |  |  |  |
|                  |                                                                                                                                                             |  |  |  |
| 1                | Ibstock 'Himley Ebony' black facing brickwork with grey mortar upto 150mm above ground level.<br>Weather pointed.                                           |  |  |  |
| 2                | Vertically laid profiled cladding (built up system) (Pure Grey - RAL 000 55 00) with matching vertical joints, corner pressings and window / door flashings |  |  |  |
| 3                | Ibstock 'Himley Ebony' black facing brickwork with grey mortar upto 3000mm above ground level.<br>Weather pointed                                           |  |  |  |
| 4                | Profiled roofing (built up system) (Pure Grey - RAL 000 55 00) with matching verge pressings and ridge                                                      |  |  |  |
| 5                | Galvanised steel with bonded membrane hidden gutter                                                                                                         |  |  |  |
| 6                | Site assembled polycarbonate rooflights                                                                                                                     |  |  |  |
| 7                | Proprietary sectional doors (Pure Grey - RAL 000 55 00) with matching flashings                                                                             |  |  |  |
| 8                | Aluminium entrance doors (double) (Ardenne - RAL 7022 within brickwork & pure grey - RAL 000 55 00 within cladding)                                         |  |  |  |
| 9                | Aluminium windows (Pure Grey - RAL 000 55 00) with matching flashings and ceramic spandrel panels as indicated                                              |  |  |  |
| 10               | Insulated metal fire escape doors (Pure Grey - RAL 000 55 00) with matching flashings                                                                       |  |  |  |
| 11               | Unit signage to sub-contractor design                                                                                                                       |  |  |  |
| 12               | Recessed panel within cladding for signage to sub-contractor design                                                                                         |  |  |  |

East Elevation - General Arrangement 1:100

South Elevation - General Arrangement 1:100

West Elevation - General Arrangement 1:100