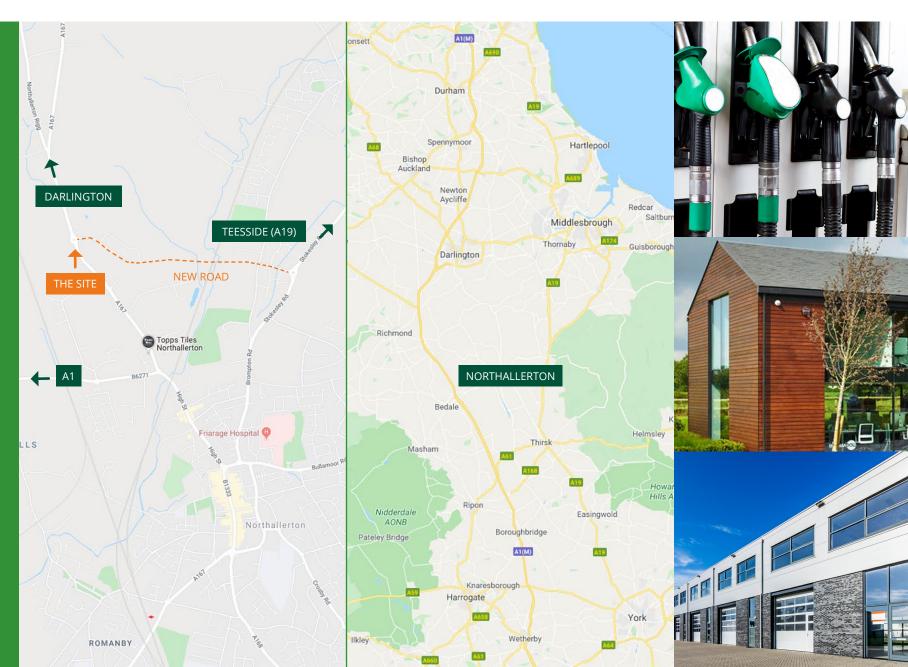

# Location

Northallerton is an affluent market town located in North Yorkshire, being the administrative base for both North Yorkshire County Council and Hambleton Council.

The Town lies 17.5 miles south west of Middlesbrough and Teesport docks. Harrogate lies 23 miles south and Leeds 38 miles south.

The Business Park therefore has excellent road links with the A1(M) 6 miles to the west and A19 5 miles to the east.

Nearby occupiers include Howdens Joinery, BT Fleet, Toyota, Wickes and many other national and regional businesses.