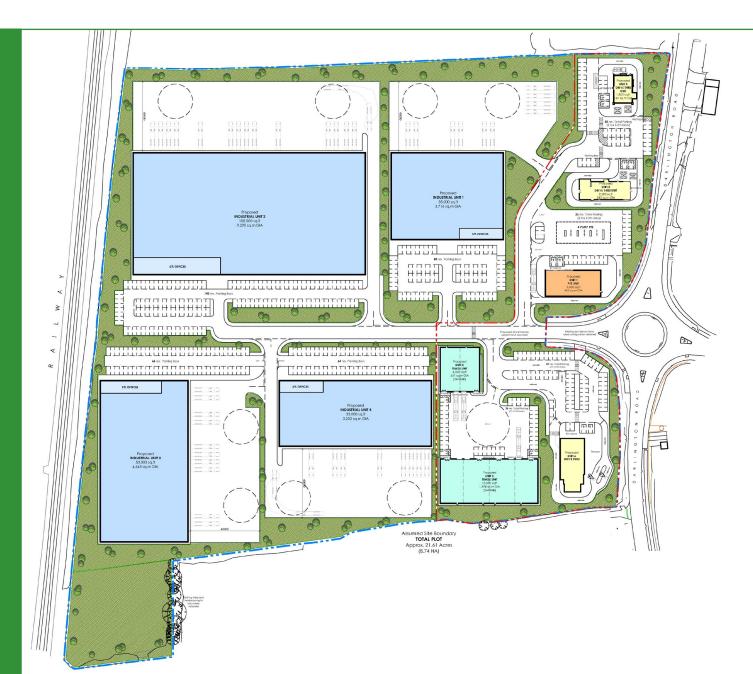

## North Riding Business Park comprises 21.61 acres to the west of the A167 Darlington Road.

**Phase 1** of the site is approximately 5 acres and offers the opportunity for roadside use development. The Masterplan allocates space for a petrol filling station and 5,000 sq ft of retail space, plus various trade counter units in multiples of 3,000 sq ft.

**Phase 2** of the site is approximately 16.54 acres and is proposed for B1, B2 and B8 employment use i.e., offices, light industrial and warehousing. Subject to planning the site will accommodate a total in excess of 220,000 sq ft.

### Schedule of site areas

Total site. 21.61 acres (8.74 HA) Development plot. 5.07 acres (2.05 HA) Future employment plot. 16.54 acres (6.69 HA)