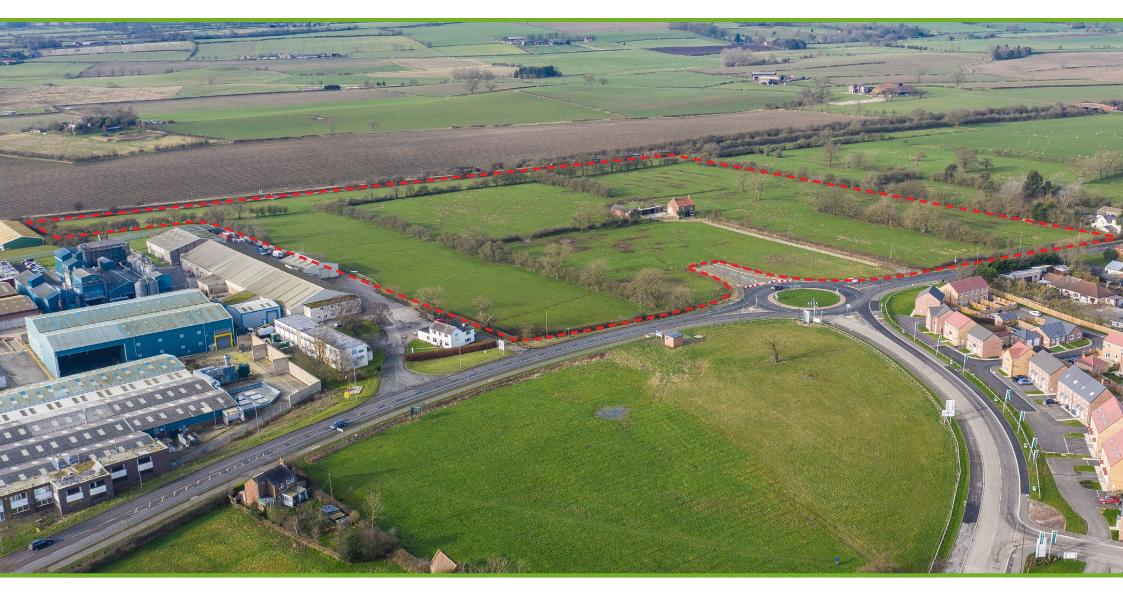

## North Riding Business Park comprises 21.61 acres to the west of the A167 Darlington Road.

**Phase 1** of the site is approximately 5 acres and offers the opportunity for roadside use development. The Masterplan allocates space for a petrol filling station and 5,000 sq ft of retail space, plus various trade counter units in multiples of 3,000 sq ft.

### Schedule of site areas

Total site. 21.61 acres (8.74 HA) Development plot. 5.07 acres (2.05 HA) Future employment plot. 16.54 acres (6.69 HA)